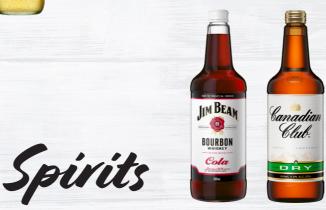

SUNTORY L \$15 R \$11

**Bottled Beer** 

XXXX GOLD \$8 **VB** \$9 corona \$9 JAMES SQUIRE PALE ALE \$9 **GREAT NORTHAN \$9** ASAHI \$9

Cider

SOMERSBY APPLE CIDER \$7

CANADIAN CLUB WHISKY DRY \$9.5 JIM BEAM BOURBON COLA \$9