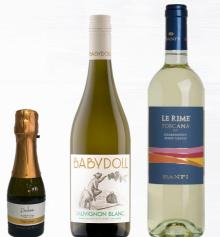

GLASS

BOTTLE

White Wine

| PAULETT TRILLIANS PICCOLO RIES SPARKLING |     |      |
|------------------------------------------|-----|------|
| BABYDOLL SAUVIGNON BLANC                 | \$9 | \$45 |
| BANFI PINOT GRIGIO                       | \$9 | \$45 |