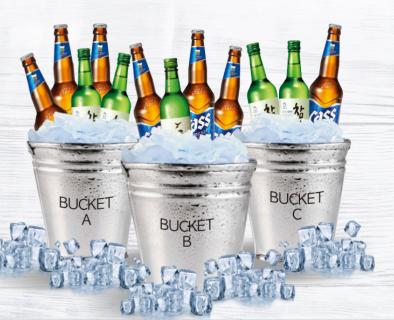

Korean Alcoholic

SOJU (KOREAN VODKA) \$15 FLAVOURED SOJU \$15 BOKBUNJA (BLACKBERRY WINE) \$20 MAKGURLI (RICE WINE) \$[5 MAEKJU (KOREAN BEER) \$7

BUCKET A (2 SOJU + 3 BEER) BUCKET B (1 SOJU + 3 BEER) BUCKET C (2 SOJU + 1 BEER)

> MIX **SOJU AND BEER** WITH YOUR **FAVOURITE RATIO!**

- <del>\$51 \$45</del>
- \$36 > \$30
- \$37 > \$31