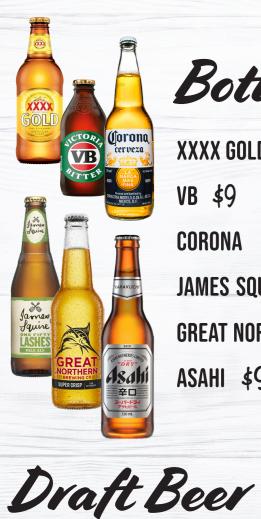

SUNTORY L \$15 R \$11

**Bottled Beer** 

XXXX GOLD \$8 **VB** \$9 corona \$9 JAMES SQUIRE PALE ALE \$9 **GREAT NORTHAN \$9** ASAHI \$9

Cider

SOMERSBY APPLE CIDER \$7

CANADIAN CLUB WHISKY DRY \$9.5 JIM BEAM BOURBON COLA \$9